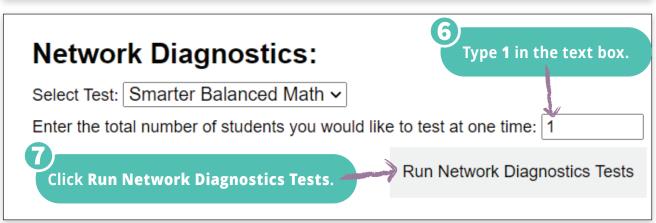

## Select the test your child will be taking

If you are unsure which test to choose, check with your child's teacher. If your child will be taking more than one test, you should run the speed test for each test your child will be taking.

| Netwo         | k Diagnostics:        |          |                               |
|---------------|-----------------------|----------|-------------------------------|
|               | Select Test           | <b>~</b> |                               |
| Enter the tot | Select Test           | iju like | to test at one time:          |
|               | Smarter Balanced Math |          |                               |
|               | Smarter Balanced ELA  |          | Run Network Diagnostics Tests |
|               |                       |          |                               |

The test will tell you if your internet speed is fast enough

| Network Diag             | nostics:                |                               |  |
|--------------------------|-------------------------|-------------------------------|--|
| Select Test: Smarter B   | alanced Math 🗸          |                               |  |
| Enter the total number o | f students you would li | ke to test at one time: 1     |  |
|                          |                         | Run Network Diagnostics Tests |  |
| Download Results:        | Upload Results:         |                               |  |
| 0.200 Mbps download.     | 0.200 Mbps upload.      |                               |  |
| Bandwidth Summary:       |                         |                               |  |