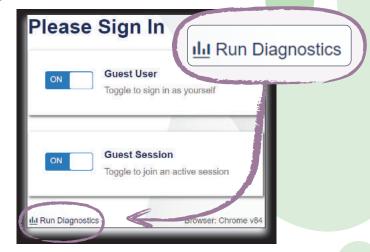

the test, you should make sure your internet speed is fast enough for your child to take a test at home. The recommended speed is 200 kilobits per second. Your state offers a speed test to tell if your speed is fast enough.

If your internet connection is lost while your child is taking a test, your child's responses to the test questions will be saved and your child will be able to restart the test once they reconnect to the internet and sign in again. If this happens during a test, let your child's teacher know.

Follow these steps to check your internet speed:



- Open Chrome or Firefox and go to: <a href="https://smarterbalanced.alohahsap.org/">https://smarterbalanced.alohahsap.org/</a>
- **2** Click Students and Families





Click Training & Practice
Tests



Click Run Diagnostics





## Select the test your child will be taking

If you are unsure which test to choose, check with your child's teacher. If your child will be taking more than one test, you should run the speed test for each test your child will be taking.

| Netwo         | k Diagnostics:        |          |                               |
|---------------|-----------------------|----------|-------------------------------|
|               | Select Test           | <b>~</b> |                               |
| Enter the tot | Select Test           | iju like | to test at one time:          |
|               | Smarter Balanced Math |          |                               |
|               | Smarter Balanced ELA  |          | Run Network Diagnostics Tests |
|               |                       |