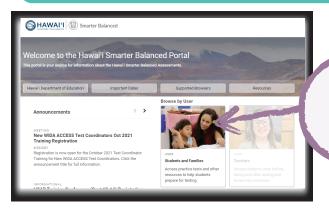

Follow these steps to check your internet speed:

- Open Chrome or Firefox and go to: <a href="https://smarterbalanced.alohahsap.org/">https://smarterbalanced.alohahsap.org/</a>
- **2** Click Students and Families