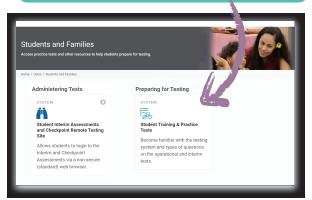

Follow these steps to check your internet speed:

- Open Chrome or Firefox and go to: <a href="https://smarterbalanced.alohahsap.org/">https://smarterbalanced.alohahsap.org/</a>
- **2** Click Students and Families

Click Training & Practice
Tests

Click Run Diagnostics